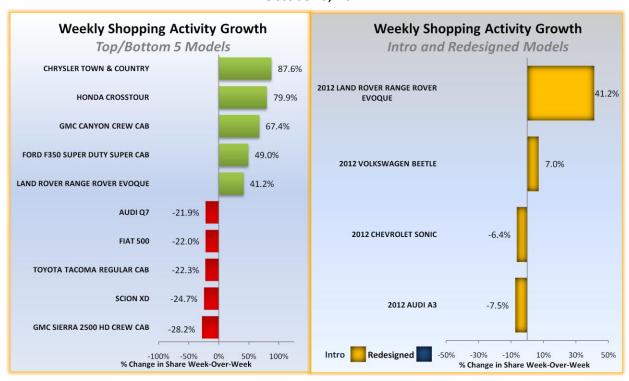

## Kelley Blue Book Hot Car Report Analysis – October 6, 2011:

Available at a Land Rover dealership near you is the 2012 Land Rover Range Rover Evoque. Starting at \$43,995 the Evoque is Land Rover's stylish new entry into the Compact-Luxury SUV segment. With its newfound availability to consumers, the Evoque has increased 41.2 percent in market share week-over-week.

A veteran vehicle catching the consumer's eye is the Chrysler Town & Country increasing 87.6 percent in share week-over-week in large part to the attractive lease and incentive deals being offered. Another contributing factor with the renewed vitality of the Chrysler minion is the release the 2012 model.